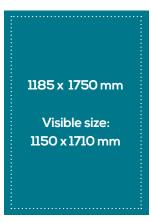

## **CITY-LIGHT-POSTER**

Format:

1185 x 1750 mm; visible size: 1150 x 1710 mm (cf. white dotted line)