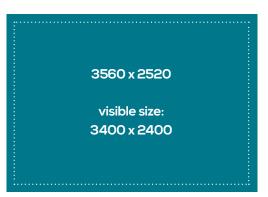

## **MEGA-LIGHT-POSTER**

Format:

3560 x 2520 mm; visible size: 3400 x 2400 mm (cf. white dotted line)